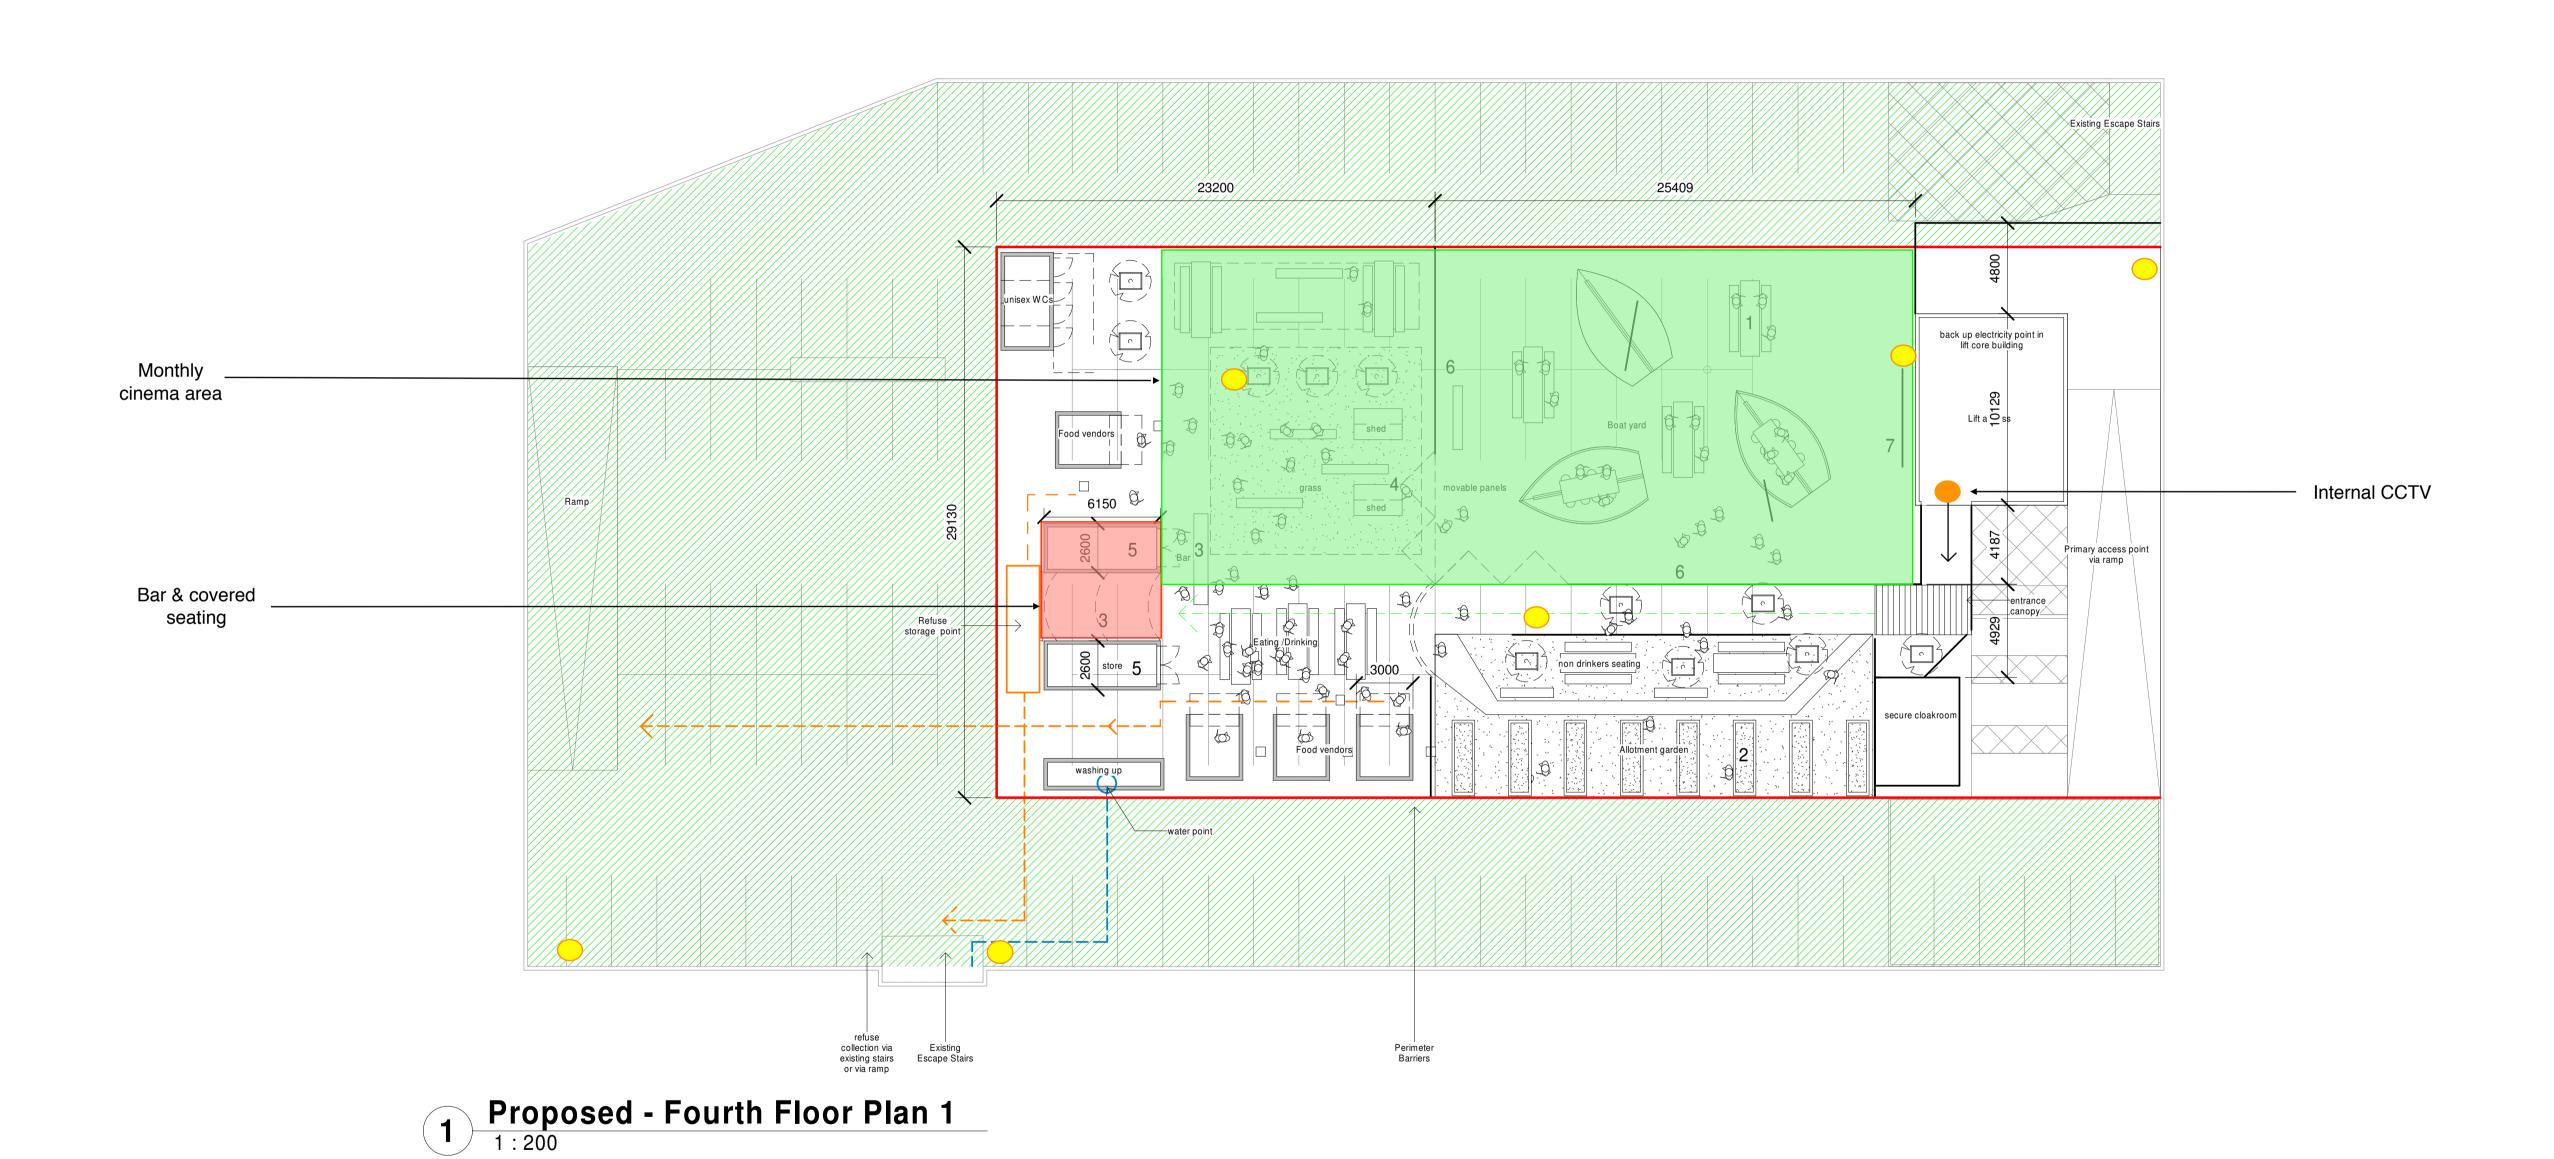

## Plan Key

Temporary timber benches
 Temporary timber planters zone
 Temporary bar enclosure (1 storey)
 Temporary single seats/stools
 Temporary lockable storage
 Temporary modular partitions (1 storey)
 Temporary cinema screen

Barrier prohibiting

zone

Buffer zone prohibiting access to edges of car park

access into buffer

External CCTV

Project name

## PRECINCT PROJECT

STRETFORD

Drawing number 0000 - 0022

## Detailed Layout Plan

| Dat     |
|---------|
| 02/08/2 |
| Draw    |
| Autho   |
| Checke  |
| Checke  |
|         |